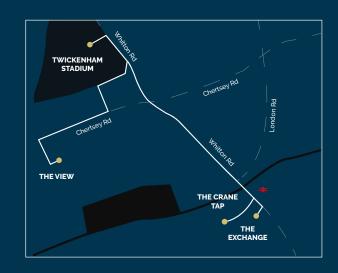

## **LOCATIONS**

#### **THE VIEW**

Richmond-upon-Thames College, Langhorn Drive, Twickenham, TW2 7SJ

8 min walk from Twickenham Stadium

### THE EXCHANGE

75 London Road, Twickenham, TW1 1BE 8 min walk from Twickenham Stadium

#### THE CRANE TAP

Unit A, Wharf House, 2 Brewery Ln, Twickenham TW1 1AX **7 min** walk from Twickenham Stadium